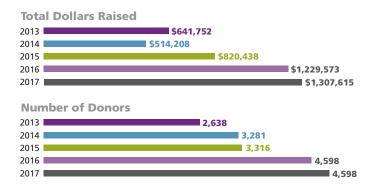

By giving together over the last five years, \$4.5 million has been raised for hundreds of local nonprofits in our 21-town region. Through Give Local, thousands of donors and businesses have given the gifts of hope, hot meals, medical care, music, clean water, job training, performances, hiking trails, and more to communities across our region.