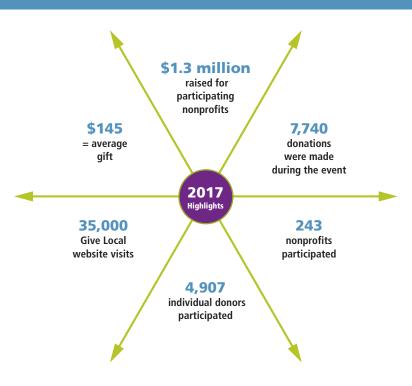

By giving together over the last five years, \$4.5 million has been raised for hundreds of local nonprofits in our 21-town region. Through Give Local, thousands of donors and businesses have given the gifts of hope, hot meals, medical care, music, clean water, job training, performances, hiking trails, and more to communities across our region.

#### 1. BONUS FUNDS

You can sponsor Give Local by contributing to the Bonus Funds pool, allowing your dollars to be distributed proportionally to every participating nonprofit as an incentive to donors. In 2017, sponsors contributed enough bonus funds to add 11% to every dollar donated online, meaning an online donor's gift of \$100 became \$111!